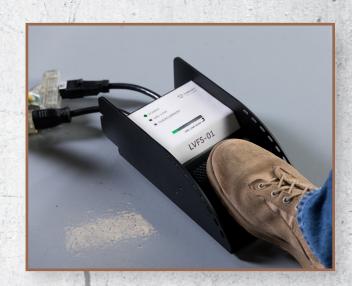

## Low Voltage Foot Switch

COMPATIBLE WITH MOST PULLING EQUIPMENT

MONITORS UNDER-VOLTAGE CONDITIONS

SHUTS OFF AFTER OVER-AMPERAGE

## **FEATURES & BENEFITS**

- Compatible with most cable pulling equipment
- · Monitors under-voltage conditions, which can cause an over-amperage condition
- Shuts off equipment when over-amperage is indictated