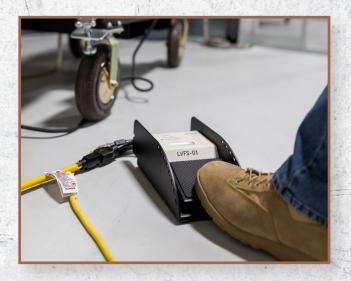

## Low Voltage Foot Switch

COMPATIBLE WITH MOST PULLING EQUIPMENT

MONITORS UNDER-VOLTAGE CONDITIONS

SHUTS OFF AFTER OVER-AMPERAGE

## **FEATURES & BENEFITS**

- Compatible with most cable pulling equipment
- · Monitors under-voltage conditions, which can cause an over-amperage condition
- Shuts off equipment when over-amperage is indictated