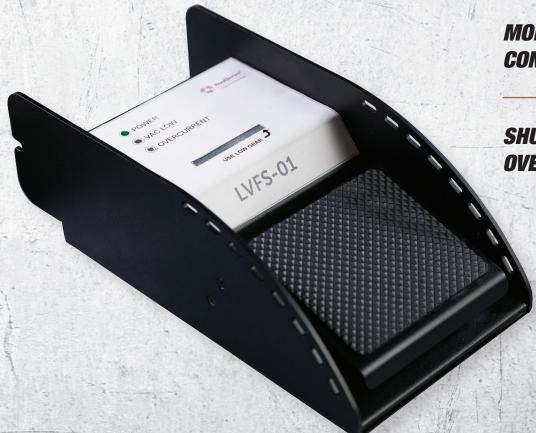

## Low Voltage Foot Switch

COMPATIBLE WITH MOST PULLING EQUIPMENT

MONITORS UNDER-VOLTAGE CONDITIONS

SHUTS OFF AFTER OVER-AMPERAGE

## **FEATURES & BENEFITS**

- Compatible with most cable pulling equipment
- · Monitors under-voltage conditions, which can cause an over-amperage condition
- Shuts off equipment when over-amperage is indictated